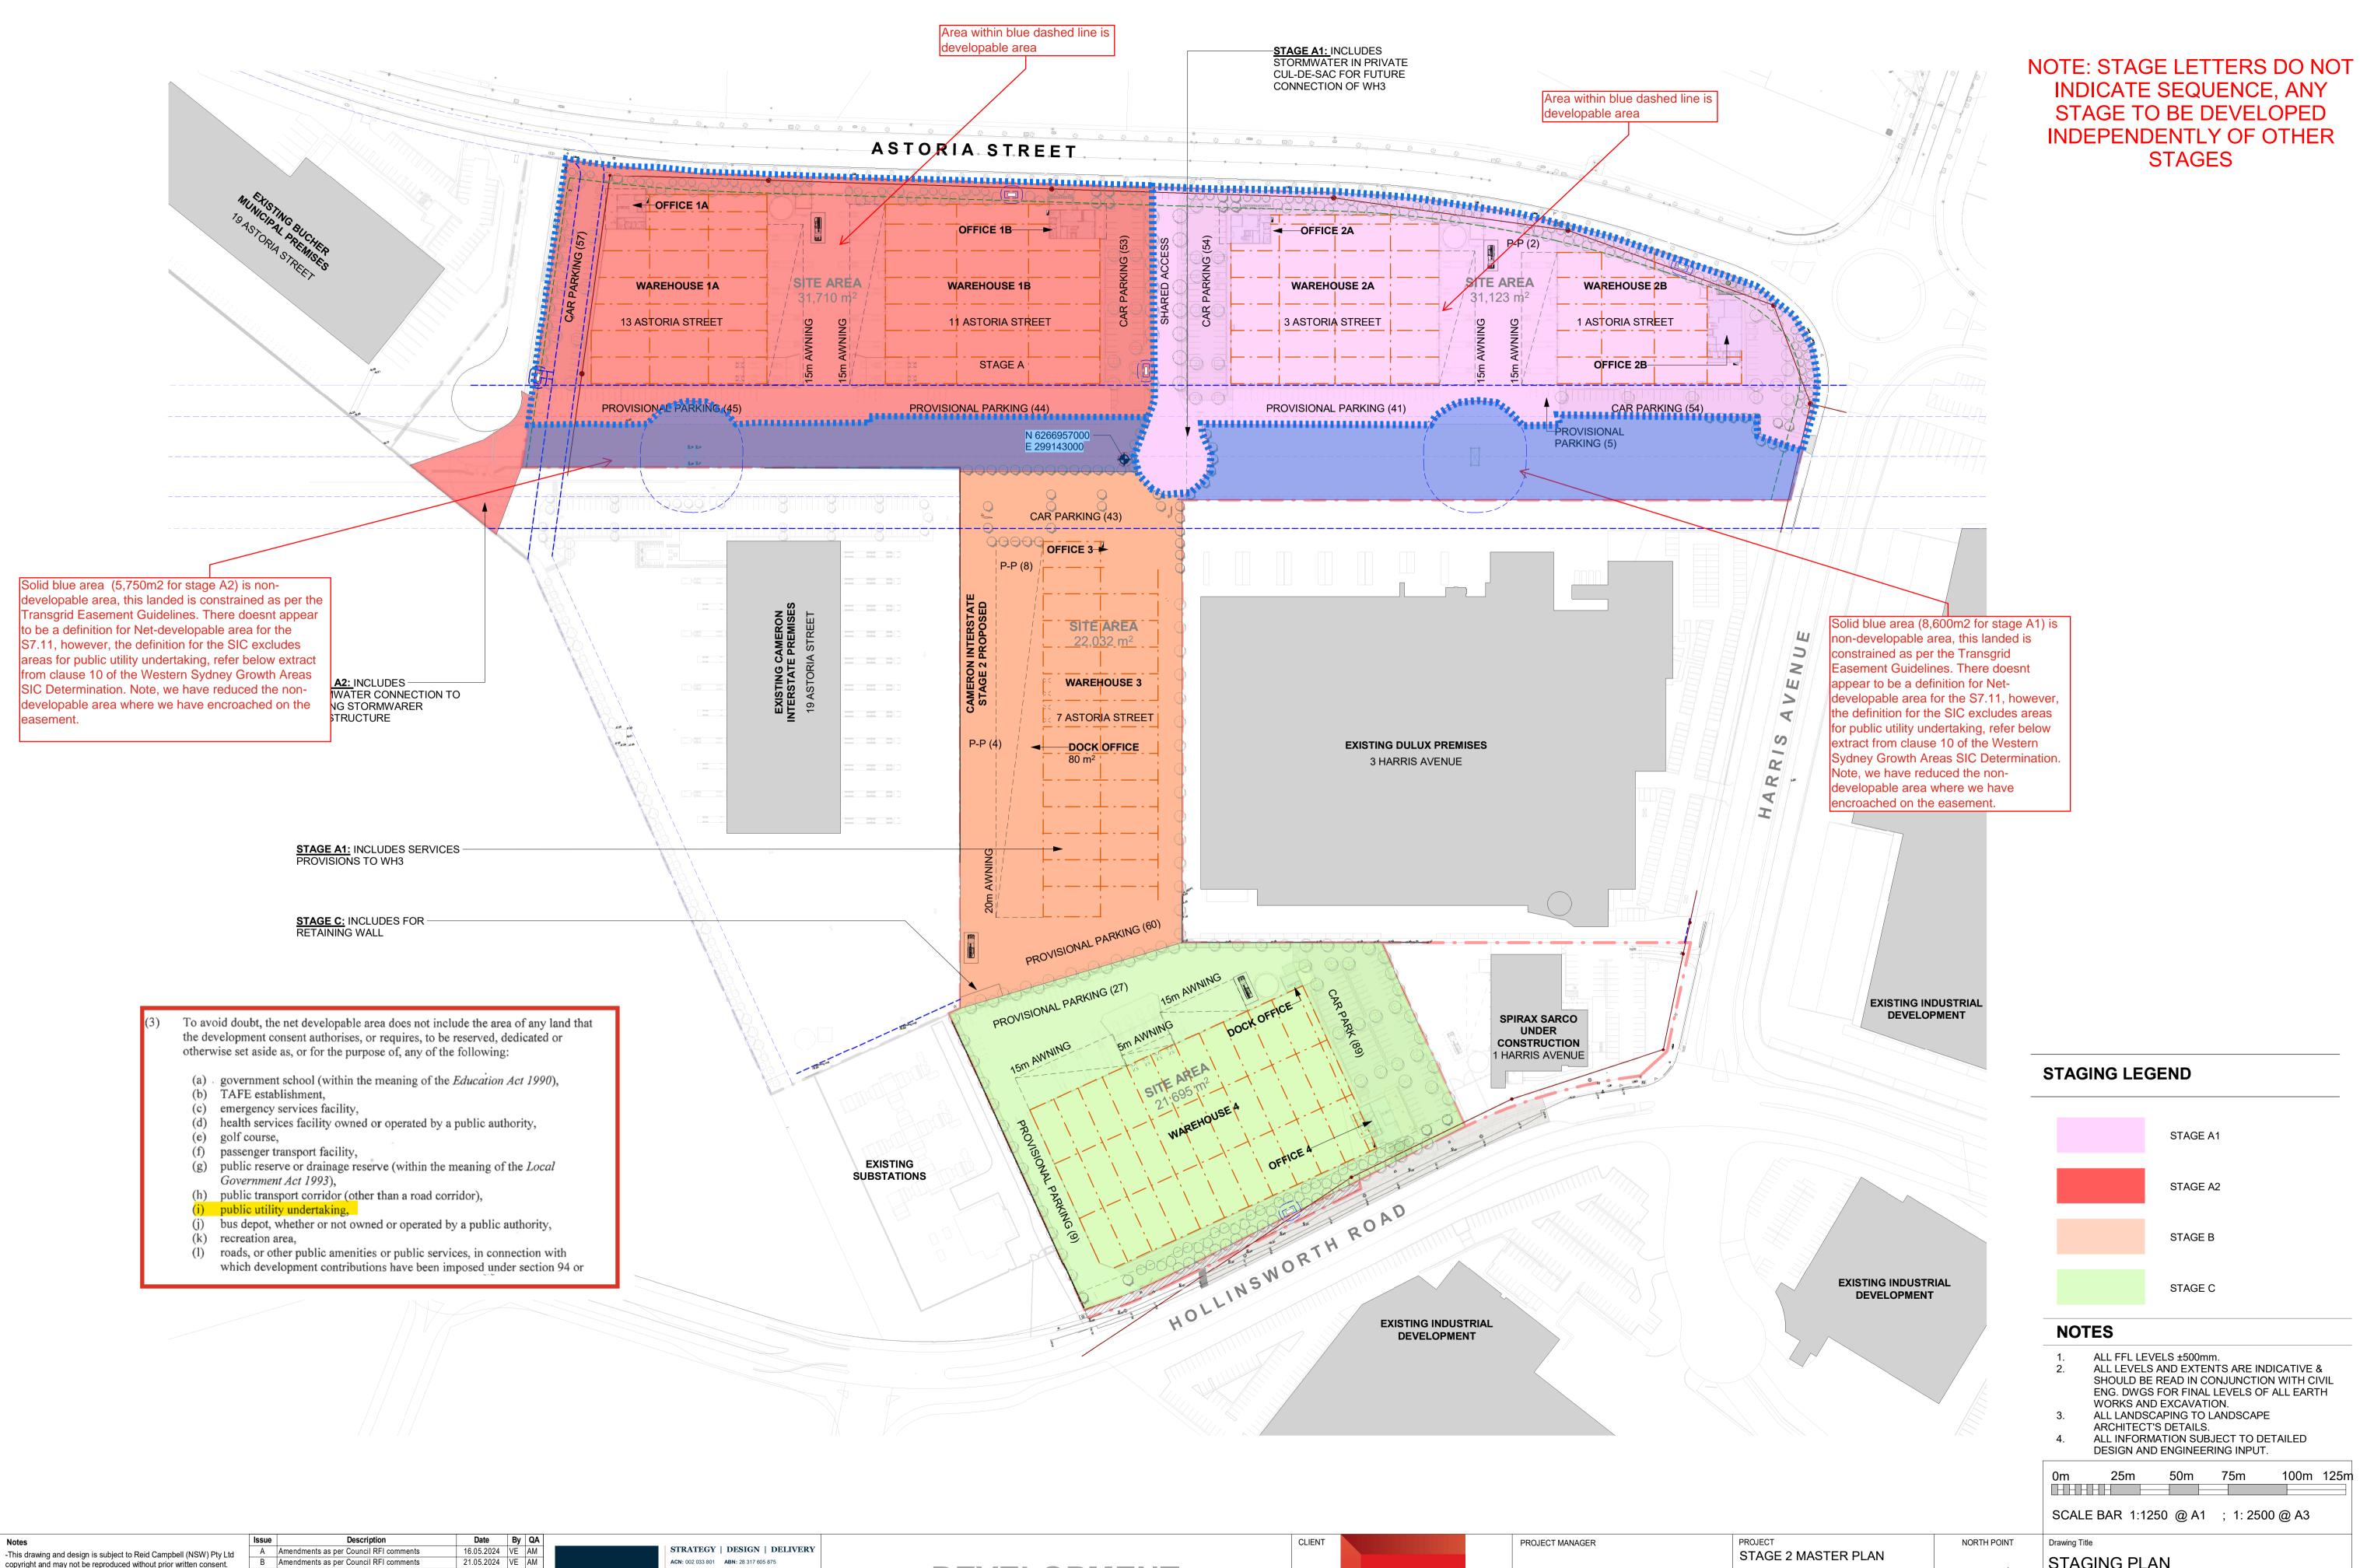

STAGING LEGEND

STAGES

## STAGE A1 STAGE A2 STAGE B STAGE C ALL FFL LEVELS ±500mm. ALL LEVELS AND EXTENTS ARE INDICATIVE & SHOULD BE READ IN CONJUNCTION WITH CIVIL ENG. DWGS FOR FINAL LEVELS OF ALL EARTH WORKS AND EXCAVATION. ALL LANDSCAPING TO LANDSCAPE ARCHITECT'S DETAILS. ALL INFORMATION SUBJECT TO DETAILED DESIGN AND ENGINEERING INPUT. 50m 75m 100m 125m 25m SCALE BAR 1:1250 @ A1 ; 1: 2500 @ A3 STAGING PLAN <u>I</u>V SHEET NUMBER ISSUE 1230028\_A0011 С Autodesk Docs://1230028\_SBP\_Stage 2/1230028\_SBP\_Stage 2 Master Plan DA\_DD\_R23.rvt